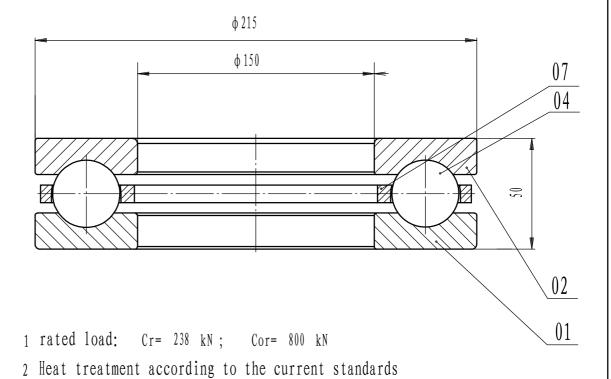

| 07     | cage         |  |     | stee1         |           |                                                                     |                                                   |                             |
|--------|--------------|--|-----|---------------|-----------|---------------------------------------------------------------------|---------------------------------------------------|-----------------------------|
| 04     | steel ball   |  |     | steel GCr15-G |           |                                                                     |                                                   |                             |
| 02     | shaft washer |  |     | steel GCr15Si |           |                                                                     |                                                   |                             |
| 01     | house washer |  |     | steel GCr15Si |           |                                                                     |                                                   |                             |
| serial | Name         |  | Qty | Mater         | ial       | weigh                                                               | t (kg)                                            | 6.10 KG                     |
|        |              |  |     | Thrust ba     | 11 bearin | Add: D1805, Postal: 47100 Phone: +86-37 Fax: +86-379- E-mail: sale: | 93<br>79-68611678<br>-68611679<br>sMjcb-bearing.c | road, Luoyang, Henan,China. |